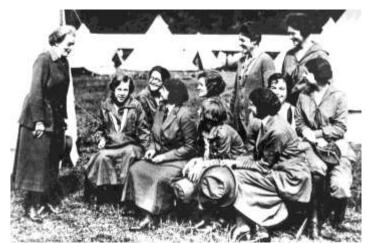

#### Juliette Gordon Low (1860-1927)

Juliette Gordon Low, whose nickname was Daisy, became friends with Agnes and Robert Baden-Powell and started Girl Guide units in Scotland and London. She was from Savannah, Georgia and, in 1912, founded Girl Scouting in the United States. Like Agnes, Juliette was raised to be a proper Victorian lady and would have known how to use her fan to communicate. She was also a talented artist, including blacksmithing. Juliette gave up her leadership of Girl Scouts in 1920 when she focused on the creation of an international organization that eventually became the World Association of Girl Guides and Girl Scouts.