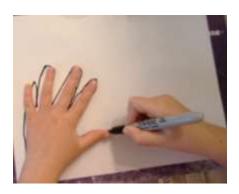

# Dove

The dove is a symbol of peace and is incorporated into the Pax Lodge logo. Make your own flock of doves from origami or by using these directions.

Copy and cut out dove pattern.

Trace your hands to make the wings.

Cut out the wings.

Draw an eye on the dove—or use a hole punch to create it.

Glue the wings onto the dove's body.

Tie them to strings so you can display your flock of doves.

Doves on display for the 25<sup>th</sup> Anniversary of Pax Lodge