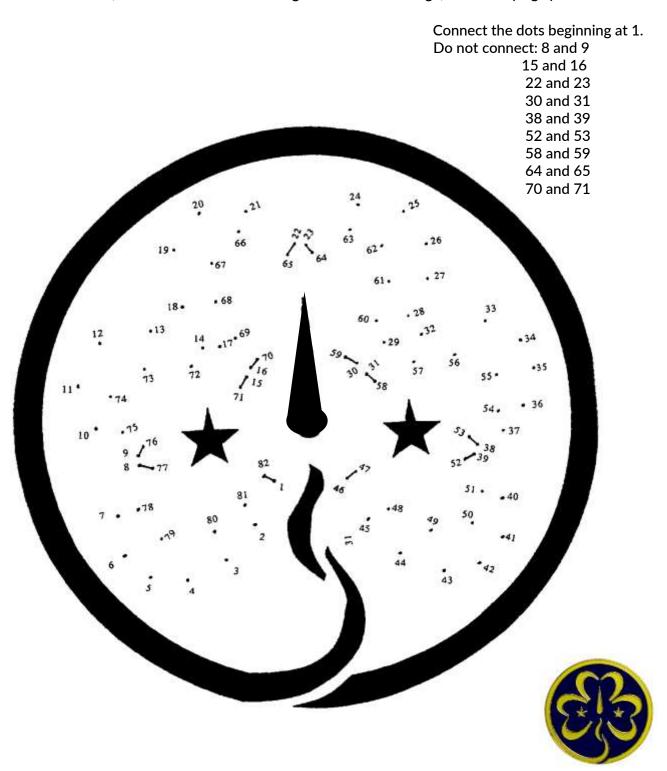

eau because of Lady Baden-Powell's dream to have the world centre and World Bureau together again.

#### World Association of Girl Guides and Girl Scouts

The World Trefoil is the symbol of the World Association of Girl Guides and Girl Scouts (WAGGGS).

Every part has a meaning:

- The gold colour of the Trefoil represents the sun shining over all the children in the world
- The three leaves represent the three-fold Promise originally laid down by the Founder
- The base of the stalk is a copy of the heraldic *feu*, representing the flame of the love of mankind
- The vein through the center of the Trefoil represents the compass needle, pointing the way
- The two stars represent the Promise and Law

The World Trefoil, used also on the World Flag and the World Badge, is the unifying symbol.



# Pax Lodge Bingo Directions

Print a copy of the blank Pax Lodge bingo card. Print a copy of the Pax Lodge Bingo Tiles. Choose 24 tiles to paste onto the bingo card (You can also choose 24 numbers between 1 and 49 to write on the blank card).

If on the computer, everyone should be on mute. Once you complete Bingo, unmute and shout "Pax Lodge!"

The caller should her sheet on the screen so everyone can see which tiles have been called.

# Pax Lodge Bingo Tiles

| 1 Pax Lodge      | 2 Pax Lodge Bus