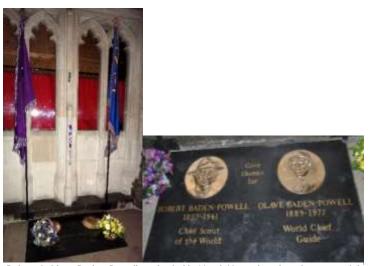

World Chief Guide's Standard

Robert & Olave Baden-Powell are buried in Nyeri, Kenya but there is a memorial to them at Westminster Abbey.

Lilith and Gill presenting Pax Lodge with Gill's grandmother's pins.