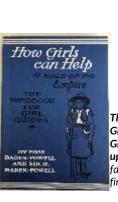

### Our Founders in London

Agnes Baden-Powell (1858-1945)

Agnes was the younger sister of Robert Baden-Powell, the founder of Boy Scouting. When girls wanted to join the Boy Scouts, B-P recruited his sister to organize Girl Guides in the United Kingdom. She loved music, art, the out-of-doors, and kept a beehive in her home near Hyde Park. Along with her brother, she wrote the original handbook, *How Girls Can Build Up the Empire.* She considered herself the "Grandmother of Girl Guiding." The first Girl Guides were from Pinkney's Green who still call themselves "Miss Baden-Powell's Own."