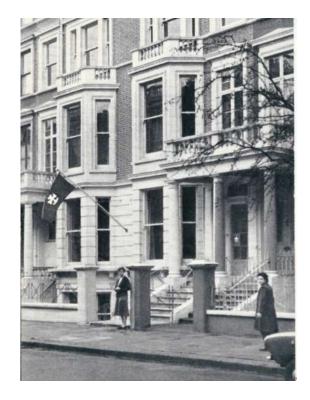

#### Olave House (1959-1988)

The staff of Our Ark made their move to the new location in one day! They started the day on Palace Street and ended on Longridge Road. In 1963, when Our Ark celebrated its 25<sup>th</sup> Anniversary, the name was changed to Olave House to honour Olave Baden-Powell, the World Chief Guide.

HRH Princess Margaret visited Our Ark in 1962