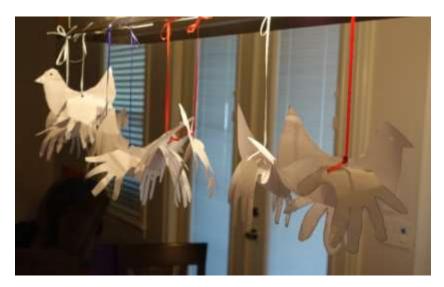

# Dove

The dove is a symbol of peace and is incorporated into the Pax Lodge logo. Make your own flock of doves from origami or by using these directions.

Copy and cut out dove pattern.

Trace your hands to make the wings.

Cut out the wings.

Draw an eye on the dove—or use a hole punch to create it.

Glue the wings onto the dove's body.

Tie them to strings so you can display your flock of doves.

Doves on display for the 25<sup>th</sup> Anniversary of Pax Lodge