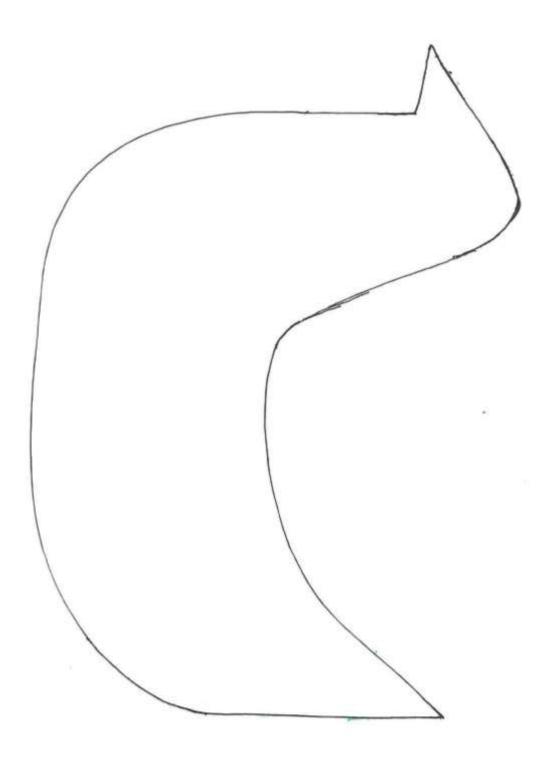

# Dove

The dove is a symbol of peace and is incorporated into the Pax Lodge logo. Make your own flock of doves from origami or by using these directions.

Copy and cut out dove pattern.

Trace your hands to make the wings.

Cut out the wings.

Draw an eye on the dove—or use a hole punch to create it.

Glue the wings onto the dove's body.

Tie them to strings so you can display your flock of doves.

Doves on display for the 25<sup>th</sup> Anniversary of Pax Lodge