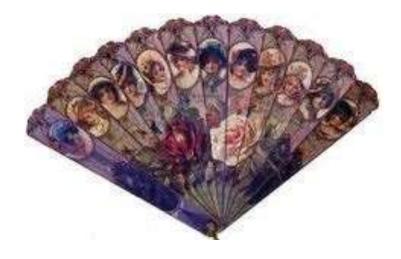

# The Language of the Fan

Juliette Low grew up in a wealthy family in Georgia. Proper young women learned to communicate by using their fans. A young man would know what she was thinking by how she held her fan. Using a piece of paper, make a fan and let your friends know what you are thinking.

- Fan placed near the heart: You have won my love.
- Touching the fan with one finger: I wish to speak with you.
- Moving the fan across the eyes: I am so sorry.
- Opening the fan all the way: Wait for me.
- Covering the left ear with an open fan: *Do not tell our secret.*
- Dropping the fan: We will be friends.
- Opening and closing the fan many times: You are mean.