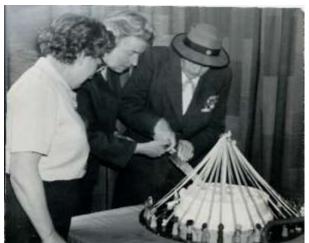

the war, Our Ark continued to welcome those coming to London for conferences, seminars, trainings, and personal travel as well as short-term living quarters while working in London.

Olave Baden-Powell cut a cake decorated with dolls dressed in Girl Guide and Girl Scout uniforms from around the world that were donated by Danish Guides.