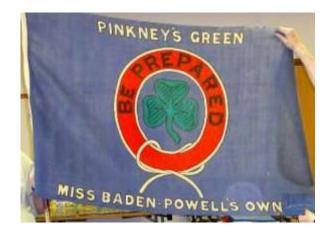

### Our Founders in London

Agnes Baden-Powell (1858-1945)

Agnes was the younger sister of Robert Baden-Powell, the founder of Boy Scouting. When girls wanted to join the Boy Scouts, B-P recruited his sister to organize Girl Guides in the United Kingdom. She loved music, art, the out-of-doors, and kept a beehive in her home near Hyde Park. Along with her brother, she wrote the original handbook, *How Girls Can Build Up the Empire.* She considered herself the "Grandmother of Girl Guiding." The first Girl Guides were from Pinkney's Green who still call themselves "Miss Baden-Powell's Own."