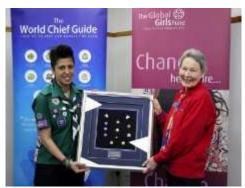

World Chief Guide's Standard

Robert & Olave Baden-Powell are buried in Nyeri, Kenya but there is a memorial to them at Westminster Abbey.

Lilith and Gill presenting Pax Lodge with Gill's grandmother's pins.