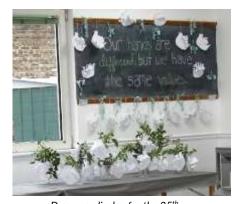

Cut out the wings.

Draw an eye on the dove—or use a hole punch to create it.

Glue the wings onto the dove's body.

Tie them to strings so you can display your flock of doves.

Doves on display for the 25<sup>th</sup> Anniversary of Pax Lodge