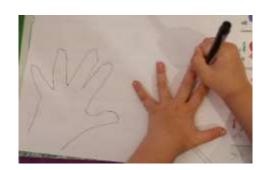

# Dove

The dove is a symbol of peace and is incorporated into the Pax Lodge logo. Make your own flock of doves from origami or by using these directions.

Copy and cut out dove pattern.

Trace your hands to make the wings.

Cut out the wings.

Draw an eye on the dove—or use a hole punch to create it.

Glue the wings onto the dove's body.

Tie them to strings so you can display your flock of doves.

Doves on display for the 25<sup>th</sup> Anniversary of Pax Lodge