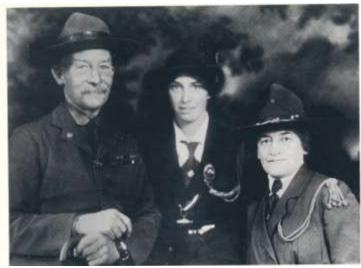

Juliette Gordon Low (r.) with Robert & Olave Baden-Powell

Juliette Low at the World Conference at Foxlease, July 1924

Victorian girls had very long hair, but Juliette's had to be cut short after taffy, a candy that had the consistency of chewing gum, was braided into it.