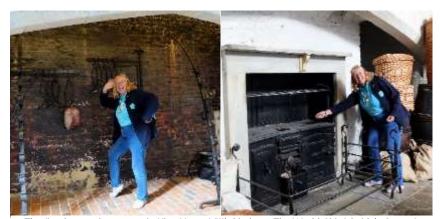

#### Olave Baden-Powell (1889-1977)

In 1912, Olave Soames met Robert Baden-Powell and they were married later that year. She became the World Chief Guide in 1930. After B-P died in Kenya, she returned to England and lived in a Grace & Favour apartment in Hampton Court. Today, if you visit Hampton Court, you will find her apartment has been converted back to Henry VIII's kitchen.

The fireplace and stove are in King Henry VIII's kitchen. The World Chief Guide's Grace & Favour Apartment was above here. Julia shows where her bathroom & kitchen were in her annex—needed to accommodate her visitors.