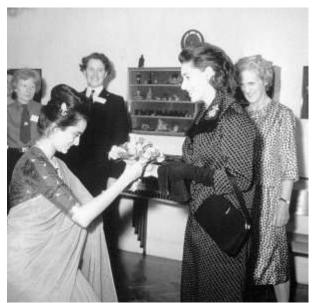

World Chief Guide's Standard

Robert & Olave Baden-Powell are buried in Nyeri, Kenya but there is a memorial to them at Westminster Abbey.

Lilith and Gill presenting Pax Lodge with Gill's grandmother's pins.